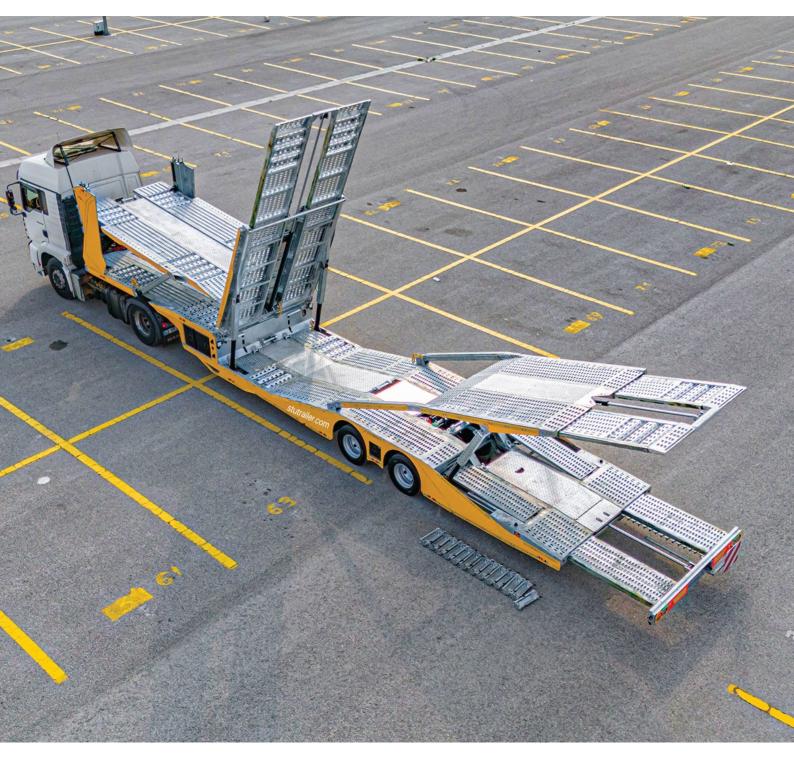

### **Revolutionizing Car Transport**

Efficiency, performance, and reliability redefined. The 2-Axle Car Transporter Semi-Trailer is engineered to move vehicles with effortless precision, maximum safety, and intelligent adaptability. Whether it's a luxury sedan or a high-performance sports car, this trailer delivers a seamless transport experience, every time.

### Smart Hydraulic System

Effortless Adaptability. Maximum Control. Experience seamless precision with advanced hydraulic technology, Advanced hydraulics deliver seamless precision with adjustable platforms, a 80-degree lift, powerful winches, and intuitive control for effortless operation.