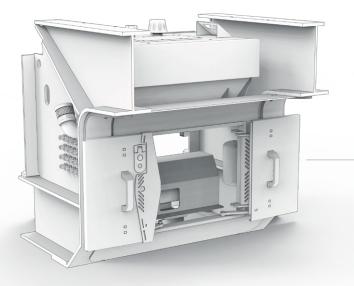

#### Precision Control. Seamless Operation.

Bucher Powerpack 4.3kW system, featuring a 70L oil tank, PLC-controlled Tele-Radio remote, and intelligent hydraulic management.
Seamless precision with STU Control Software.
Effortless remote assistance, adaptive settings, and total control at your fingertips.

#### Slide. Access. Maintain.

Effortless access, anytime. The side-sliding power unit covers give you the space you need even when attached to a tractor. With the oil tank, filter maintenance, powerpack maintenance and connection hub all in one place, servicing has never been this easy.