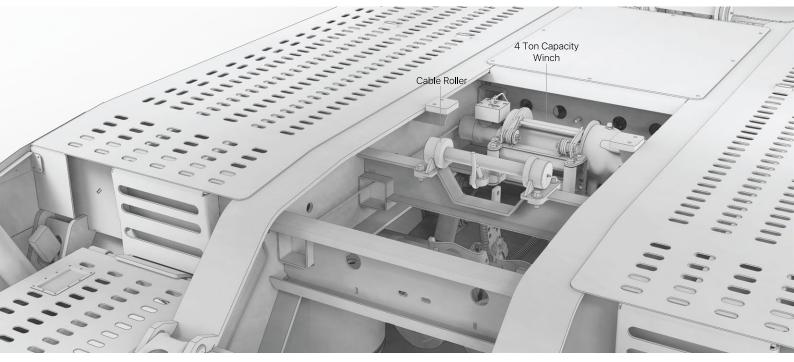

### Load with Confidence. Work with Ease.

With bearing-equipped rope guides and powerful hydraulic winches at the front and rear, getting your vehicles onto the trailer is nearly effortless. Save time. Work smarter. Let innovation move you forward.