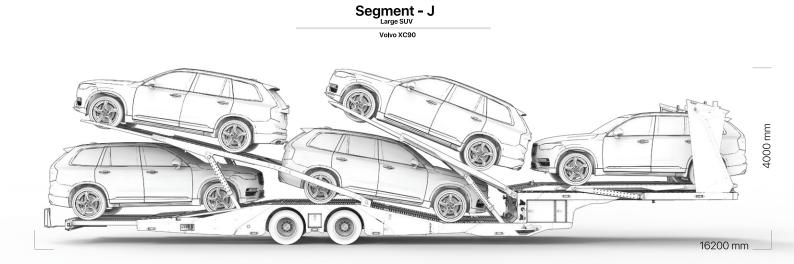

### Two Axle / Six Car Capacity

Date introduced July 30, 2024

### **Revolutionizing Car Transport**

Efficiency, performance, and reliability redefined. The 2-Axle Car Transporter Semi-Trailer is engineered to move vehicles with effortless precision, maximum safety, and intelligent adaptability. Whether it's a luxury sedan or a high-performance sports car, this trailer delivers a seamless transport experience, every time.