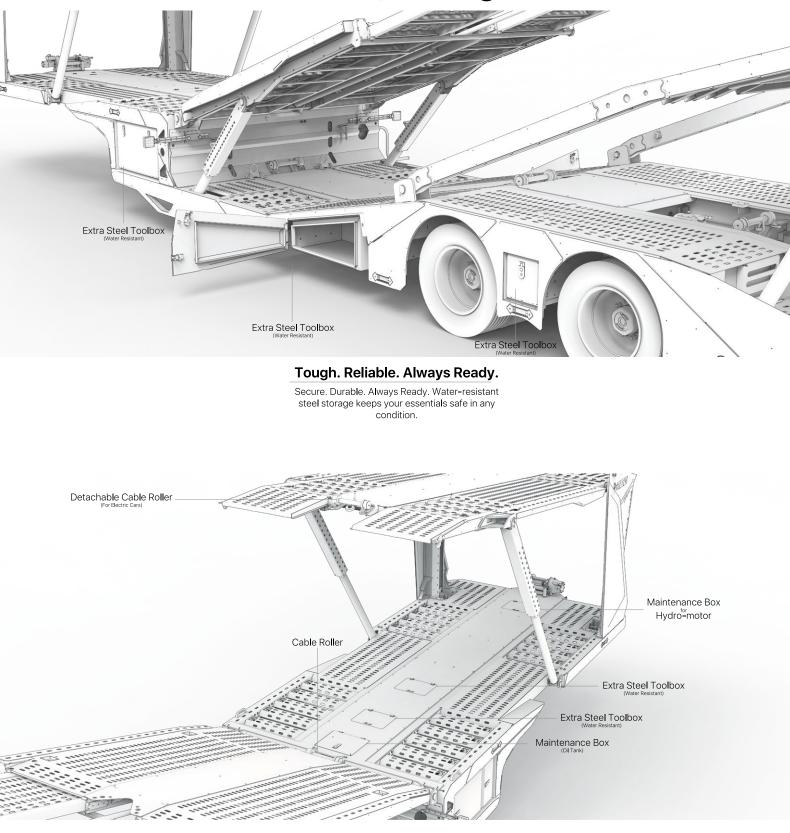

#### Slide. Access. Maintain.

Effortless access, anytime. The side-sliding power unit covers give you the space you need even when attached to a tractor. With the oil tank, filter maintenance, powerpack maintenance and connection hub all in one place, servicing has never been this easy.

### Smarter Solutions. Smoother Workflow.

Smart features. Effortless operation. Magnetic rear ramp covers open smoothly, while adjustable winch rope guides ensure precision. Powerful lighting illuminates every workspace for night operations. And with intelligent add-ons designed to anticipate your needs, everything is right where you need it—before you even ask.