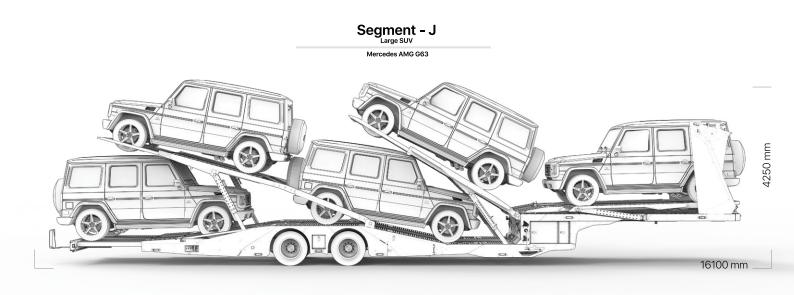

### Two Axle / Six Car Capacity

Date introduced July 30, 2024

### **Revolutionizing Car Transport**

Efficiency, performance, and reliability redefined. The 2-Axle Car Transporter Semi-Trailer is engineered to move vehicles with effortless precision, maximum safety, and intelligent adaptability. Whether it's a luxury sedan or a high-performance sports car, this trailer delivers a seamless transport experience, every time.