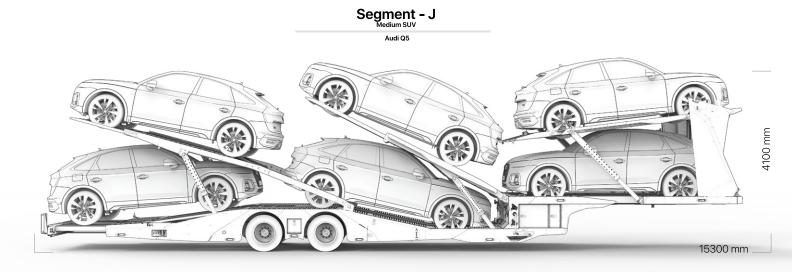

### Two Axle / Six Car Capacity

Date introduced July 30, 2024

### **Revolutionizing Car Transport**

Efficiency, performance, and reliability redefined. The 2-Axle Car Transporter Semi-Trailer is engineered to move vehicles with effortless precision, maximum safety, and intelligent adaptability. Whether it's a luxury sedan or a high-performance sports car, this trailer delivers a seamless transport experience, every time.