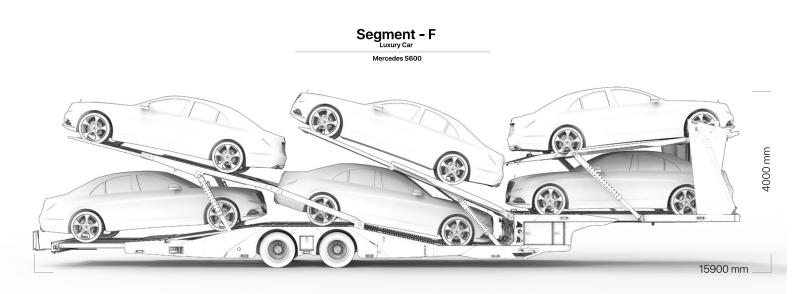

### Two Axle / Six Car Capacity

Date introduced July 30, 2024

### **Revolutionizing Car Transport**

Efficiency, performance, and reliability redefined. The 2-Axle Car Transporter Semi-Trailer is engineered to move vehicles with effortless precision, maximum safety, and intelligent adaptability. Whether it's a luxury sedan or a high-performance sports car, this trailer delivers a seamless transport experience, every time.