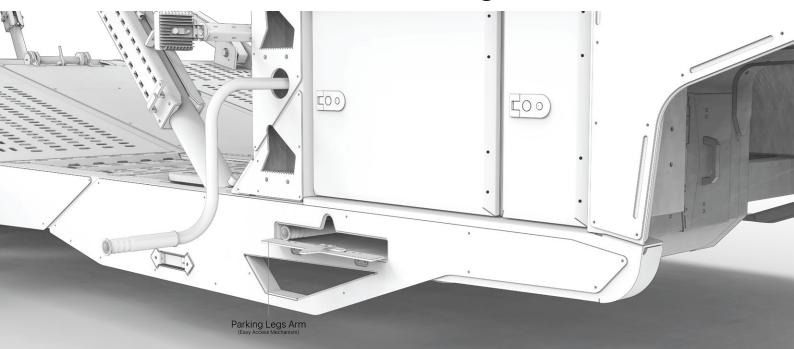

### **Precision in Every Move**

Smart details that make a difference. The parking leg lever locks into place securely when not in use. And thanks to the automatic push mechanism, releasing it feels effortless, maybe even a little satisfying.