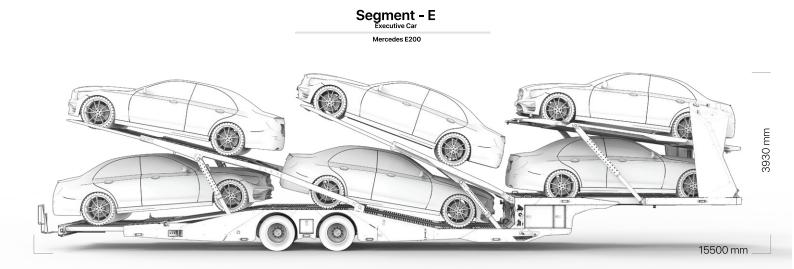

### Two Axle / Six Car Capacity

Date introduced July 30, 2024

### **Revolutionizing Car Transport**

Efficiency, performance, and reliability redefined. The 2-Axle Car Transporter Semi-Trailer is engineered to move vehicles with effortless precision, maximum safety, and intelligent adaptability. Whether it's a luxury sedan or a high-performance sports car, this trailer delivers a seamless transport experience, every time.