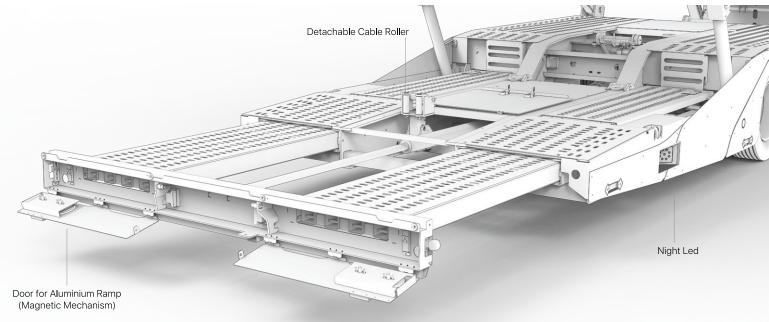

### Smarter Solutions. Smoother Workflow.

Smart features. Effortless operation. Magnetic rear ramp covers open smoothly, while adjustable winch rope guides ensure precision. Powerful lighting illuminates every workspace for night operations. And with intelligent add-ons designed to anticipate your needs, everything is right where you need it—before you even ask.