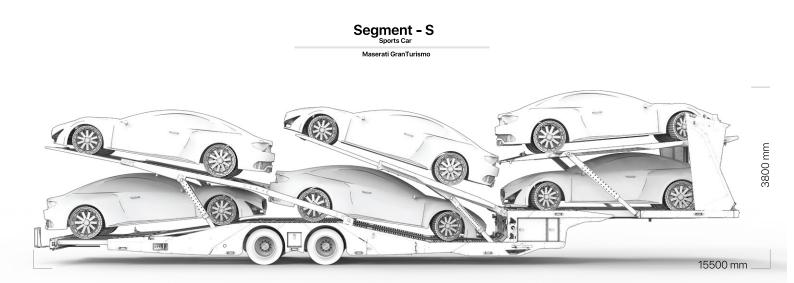

### Two Axle / Six Car Capacity

Date introduced July 30, 2024

### **Revolutionizing Car Transport**

Efficiency, performance, and reliability redefined. The 2-Axle Car Transporter Semi-Trailer is engineered to move vehicles with effortless precision, maximum safety, and intelligent adaptability. Whether it's a luxury sedan or a high-performance sports car, this trailer delivers a seamless transport experience, every time.