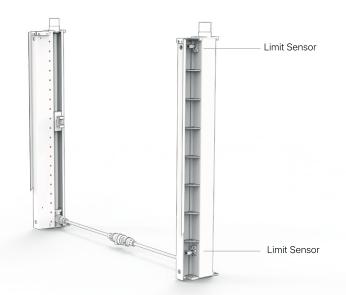

### Next-Level Safety. Zero Compromise.

Advanced electronic safety, built for protection. Your platforms and spindle system stay secure, shielded from strain and unexpected risks. Working for you, every second. So you can focus on what truly matters.