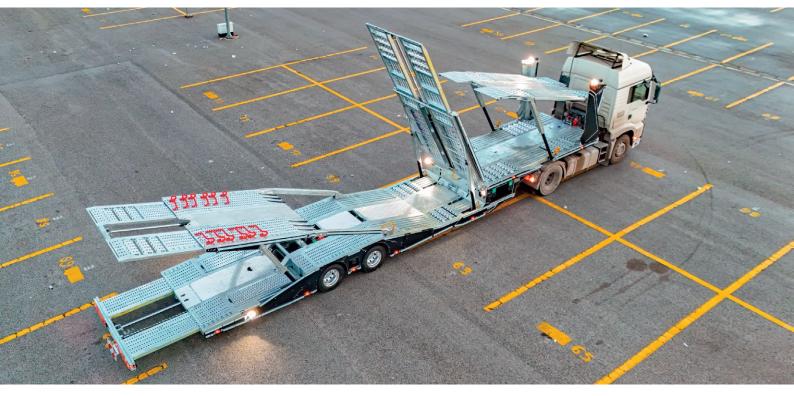

### Smart Hydraulic System

Effortless Adaptability. Maximum Control. Experience seamless precision with advanced hydraulic technology, Advanced hydraulics deliver seamless precision with adjustable platforms, a 80-degree lift, powerful winches, and intuitive control for effortless operation.

### Load with Confidence. Work with Ease.

With bearing-equipped rope guides and powerful hydraulic winches at the front and rear, getting your vehicles onto the trailer is nearly effortless. Save time. Work smarter. Let innovation move you forward.