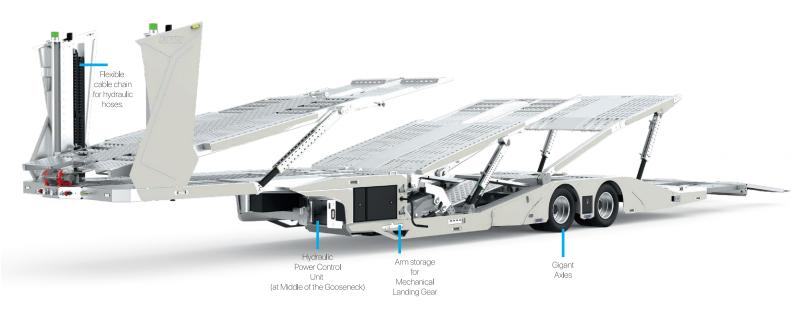

### Smart Hydraulic System

Effortless Adaptability. Maximum Control. Experience seamless precision with advanced hydraulic technology, Advanced hydraulics deliver seamless precision with adjustable platforms, a 80-degree lift, powerful winches, and intuitive control for effortless operation.

### Precision Engineering at Every Turn

Axles & Suspension: 10 Tonnes capacity TRAX, Gigant, Saf or BPW drum axles, air suspension, and International-compliant drum brakes for superior control.

#### Precision Control. Seamless Operation.

Bucher Powerpack 4.3kW system, featuring a 70L oil tank, PLC-controlled Tele-Radio remote, and intelligent hydraulic management.
Seamless precision with STU Control Software.
Effortless remote assistance, adaptive settings, and total control at your fingertips.

#### Slide. Access. Maintain.

Effortless access, anytime. The side-sliding power unit covers give you the space you need even when attached to a tractor. With the oil tank, filter maintenance, powerpack maintenance and connection hub all in one place, servicing has never been this easy.